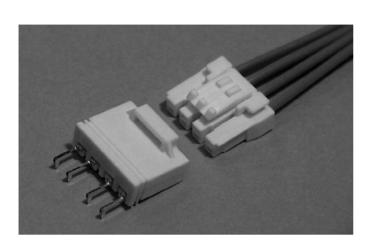

## 嵌合接続用圧着コネクタ

Crimp Type Connectors For Mating To Mate With Pin Wafer Ass'y

3.5mmピッチ 電源回路用コネクタ

3.5mm Pitch Connectors For Power Supply Circuit

### 特徴

- ◆ 冷蔵庫及び、冷凍機器等のファンモータ用に開発した コネクター
- ◆ 樹脂モールドモータ対応可能

#### **Features**

- Designed for use with small potted devices such as fan motors (typically used in freezers, refrigerators and other appliances).
- Commonly used with resin molded motors.