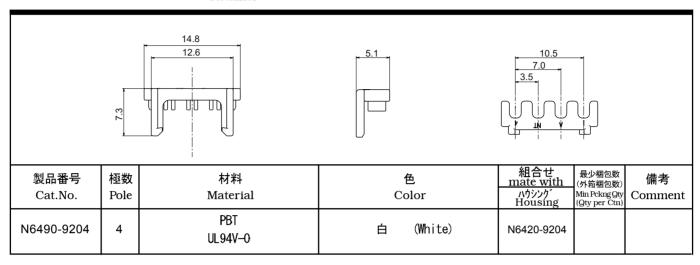

## Specifications

定格電流

Rated Current

3A max. a.c./d.c.

定格電圧

Rated Voltage

250V max.

接触抵抗

15 mΩ以下(初期)

Contact Resistance

15 m $\Omega$  or less(Initial)

絶縁抵抗

1000 MΩ以上(初期)

**Insulation Resistance** 

1000 M $\Omega$  or more(Initial)

耐電圧

Withstand Voltage

 $1.75 KV \ 1 \ min$ 

使用温度範囲 Temperature Range (温度上昇値含む) -25℃ ~ +105℃

谪合其板

 $t = 1.6 \text{mm} / \phi 0.9 \text{mm}$ 

PC Board Thickness/Hole Diameter

※ 仕様、形状は予告なく内容を変更することがあります。 ※ Specifications and appearance are sub

Specifications and appearance are subject to change without notice. For more details, please contact us.

リセプタクル Receptacles

ハウジング Housing

リテイナ Retainer