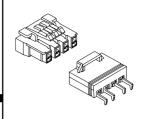

## 嵌合接続用圧着コネクタ

Crimp Type Connectors For Mating To Mate With Pin Wafer Ass'y

3.5mmピッチ 電源回路用コネクタ

3.5mm Pitch Connectors For Power Supply Circuit

### 特徴

- ◆ 冷蔵庫及び、冷凍機器等のファンモータ用に開発した コネクター
- ◆ 樹脂モールドモータ対応可能

#### **Features**

- Designed for use with small potted devices such as fan motors (typically used in freezers, refrigerators and other appliances).
- Commonly used with resin molded motors.